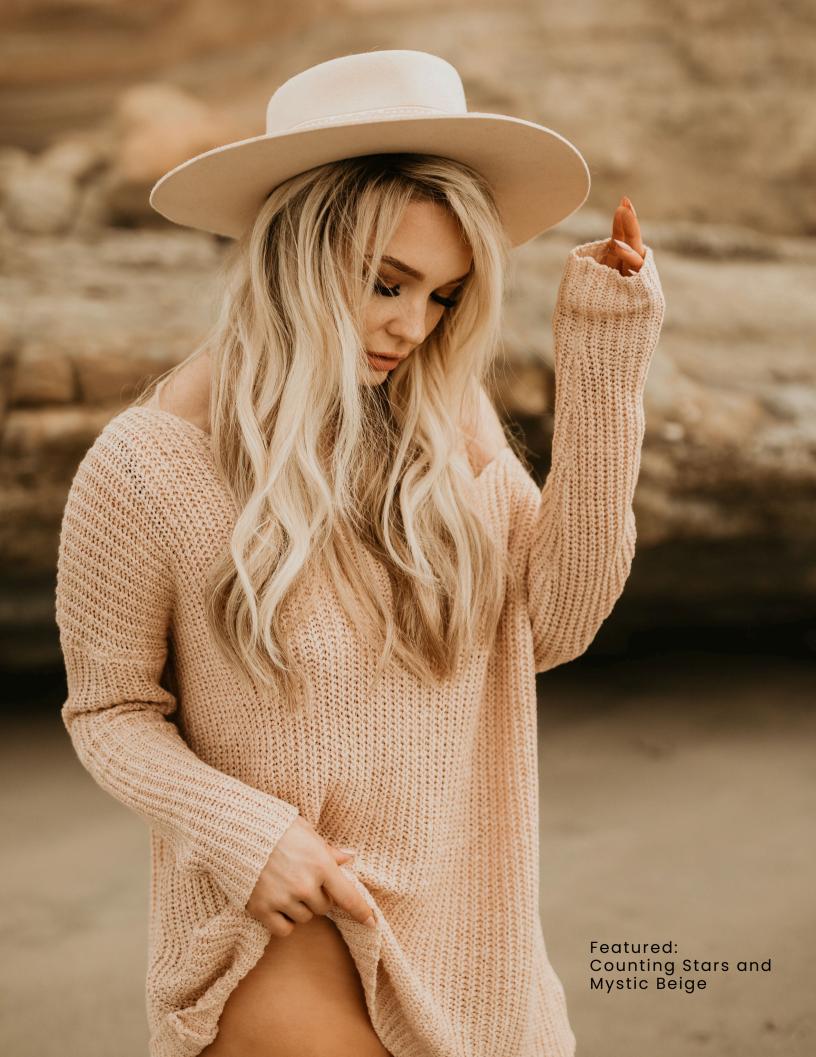

### MOB TAPE IN EXTENSIONS

Masters of Balayage Tape In Hair Extensions are made with 100% Cuticle Intact Remy Human Hair. These reusable hair extensions can be used to add length, volume, chemical-free color, or to correct or enhance a haircut.

They come in a wide variety of salon inspired shades, and panels can be combined to create a custom color blend.

The unique panel construction is crossstitched to prevent hair shedding, and it is weighted to hair replacement standards so application is gentle enough for even fine/thin hair.