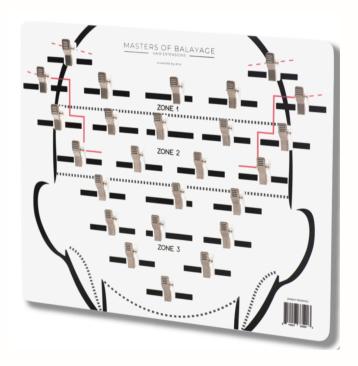

#### MOB PLACEMENT BOARD

The Master's of Balayage Placement Board is a must have tool for planning, organizing, and assisting in your extension application, removal, and re-application process. The built-in clips securely hold extension panels and allow you to visually see color and length placement before panels are applied to the head.

The Placement Board is sturdy, shatterproof, transparent and easy to clean.

Measurements: 13.25"x 11.25" (h X w).

Add Hair Placement Board Mirror

Attachments (sold separately) to attach the Placement Board to your station mirror, or any non-porous surface.