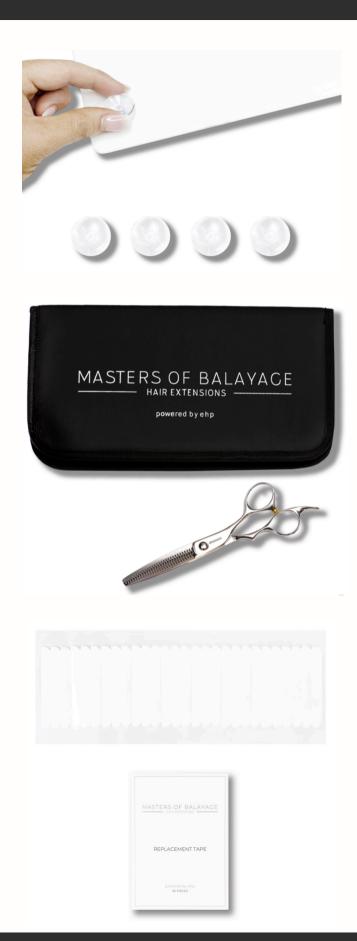

### PLACEMENT BOARD ATTACHMENTS

Easily secure the Masters of Balayage Placement Board to any non-porous surface with these easy to apply attachments. These mirror attachments come four to a pack, designed to be attached to each corner of the Placement Board.

Each attachment features a double suction cup design, attach by simply pressing down, once all 4 corners are attached to the board, simply press against the surface you wish to attach it to securely hold in place.

### **ELIMINATOR SHEARS**

Masters of Balayage Eliminator Shears were developed to take the fear out of cutting hair extensions. The unique design of the blades features a double sided construction which removes the perfect amount of hair with each cut, unlike traditional texturizing shears which can remove too much hair or leave hard harsh lines in the hair.

The serrated blade creates a soft edge when blending, and a perfect vortex when cutting at an angle. These shears give stylists control and confidence when cutting hair extensions.

Available in both right-handed and left-handed options.

### MOB REPLACEMENT TAPE

Masters of Balayage Replacement Tape is a completely vegan, hypo allogenic, latex-free must have tool for re-taping Masters of Balayage extensions, or to correct mistakes made during application. The transparent backing acts as a window allowing you to view the panel and tape clearly as you perfectly position new tape onto the panel.

**Quantity:** 56 pieces of MOB Hair Extension Replacement Tape

HAIR EXTENSIONS