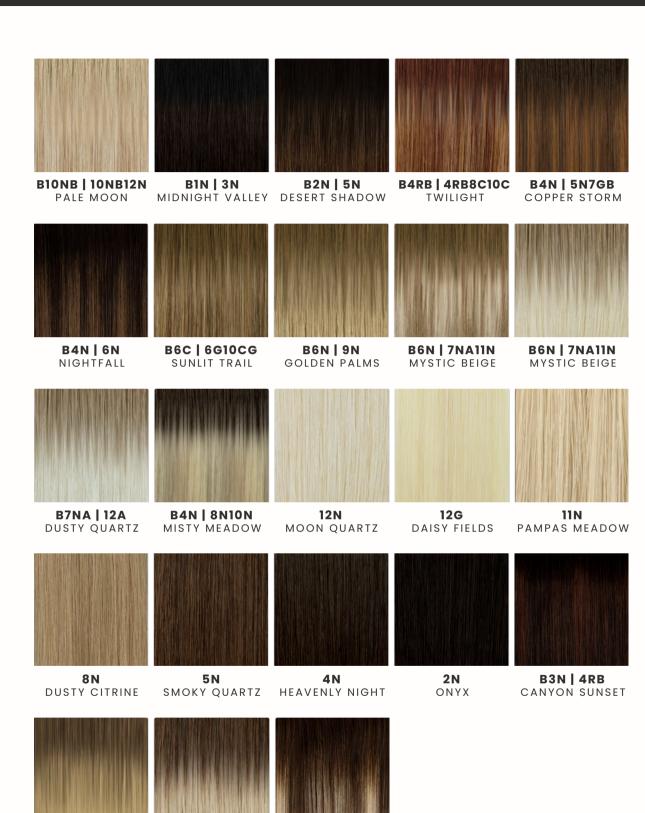

### MOB COLOR RING

The Masters of Balayage Color Ring allows you to get a quick visual overview of every beautifully crafted available Masters of Balayage Hair Extensions color. Made with 100% human hair, the color ring is designed to assist in the color matching and planning process.

When choosing the right color or combination of colors to apply, hold the color ring at the hair ends (not the root) in each zone.