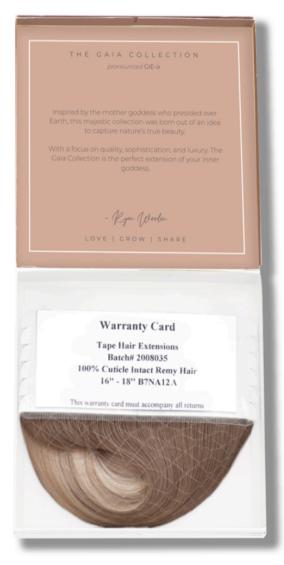

### THE GAIA COLLECTION.

Premium balayage tape in hair extensions inspired by the mother goddess who presided over Earth, this majestic collection was born out of an idea to capture nature's true beauty.

With a focus on quality, sophistication and luxury, The Gaia Collection is the perfect extensions of your inner goddess.

- 100% cuticle intact Remy human hair.
- 2" tape-in panel for maximum fullness.
- Mess-free removal and reapplication. No need to shampoo in between reapplication!
- Create a Chemical Free Balayage.
- Thinnest and lightest tape-in extensions on the market.
- Lengths available in 12", 14" and 20". Each has an additional taper of 2" to create natural blends.