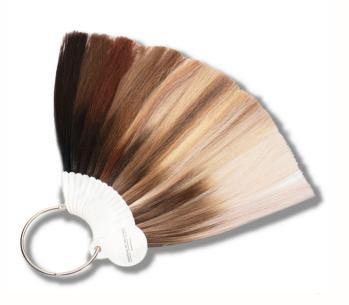

### MOB COLOR RING

The Masters of Balayage Color Ring allows you to get a quick visual overview of every beautifully crafted available Masters of Balayage Hair Extensions color. Made with 100% human hair, the color ring is designed to assist in the color matching and planning process.

When choosing the right color or combination of colors to apply, hold the color ring at the hair ends (not the root) in each zone.